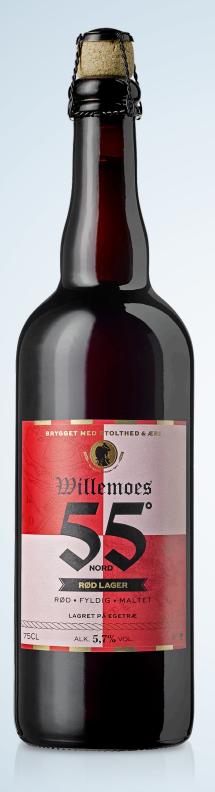

WILLEMOES / IDENTITY & PACKAGING

LOCATION 55° NORTH
THE BATTLE OF COPENHAGEN

The famous Battle of Copenhagen in 1801, took place at latitude 55° North in the harbor of Copenhagen.

DANISH NAVAL HERO
PETER WILLEMOES

Willemoes beers are brewed as a tribute to the Danish naval hero, Peter Willemoes who fought bravely during the Battle of Copenhagen.

MARITIME SIGNAL FLAGS

The design is inspired by the maritime signal flags used to communicate with during the Battle of Copenhagen.

## Willemoes

LOCATION 55° NORTH

THE BATTLE OF COPENHAGEN

DANISH NAVAL HERO
PETER WILLEMOES

MARITIME SIGNAL FLAGS

BRYSGET MED STOLTHED & CRE