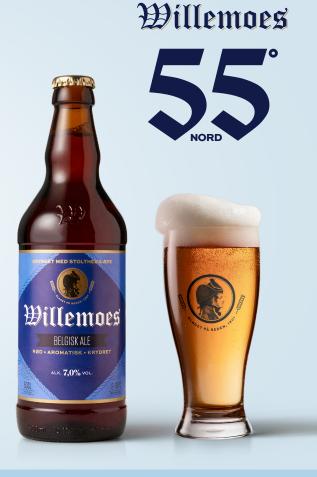

## Willemoes

LOCATION 55° NORTH

THE BATTLE OF COPENHAGEN

DANISH NAVAL HERO
PETER WILLEMOES

MARITIME SIGNAL FLAGS

BRYSGET MED STOLTHED & CRE

## Billemoes

BELGISK ALE

**RØD • AROMATISK • KRYDRET** 

ALK. 7.0% VOL.

50CL

9-100
SERVERING

CRO - CLAUS RYSSER OGIHARA CLAUSRYSSER.COM / HELLO@CLAUSRYSSER.COM