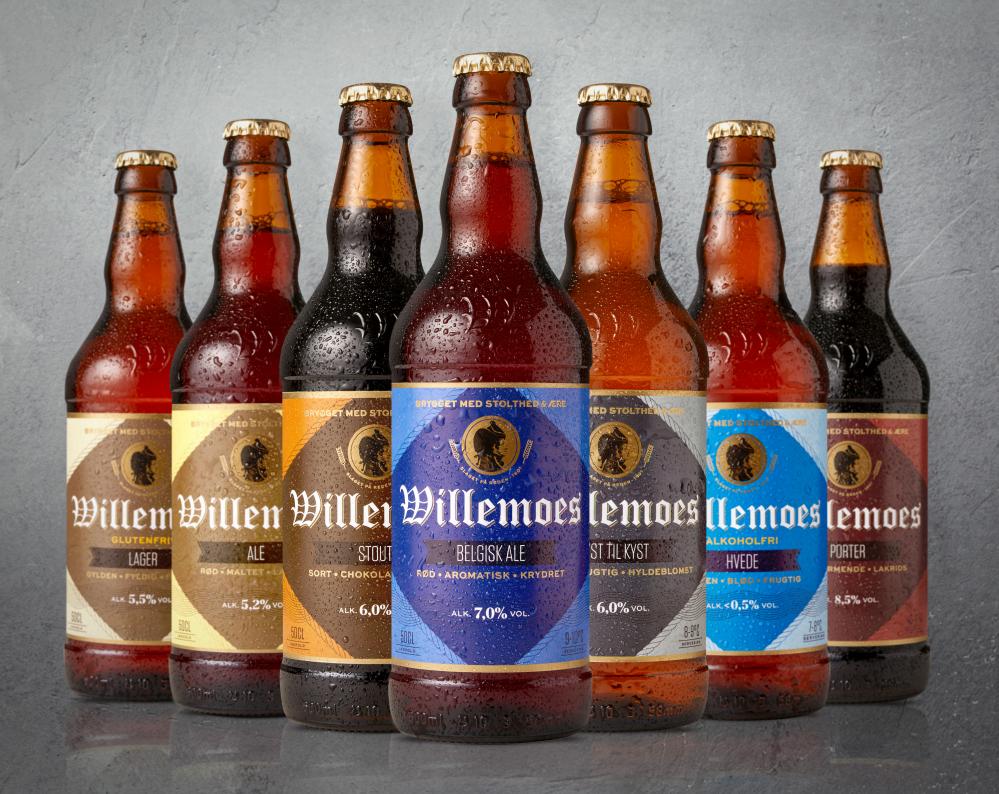

Willemoes beers are brewed as a tribute to the Danish naval hero, Peter Willemoes who fought bravely during the Battle of Copenhagen.

MARITIME SIGNAL FLAGS

The design is inspired by the maritime signal flags used to communicate with during the Battle of Copenhagen.