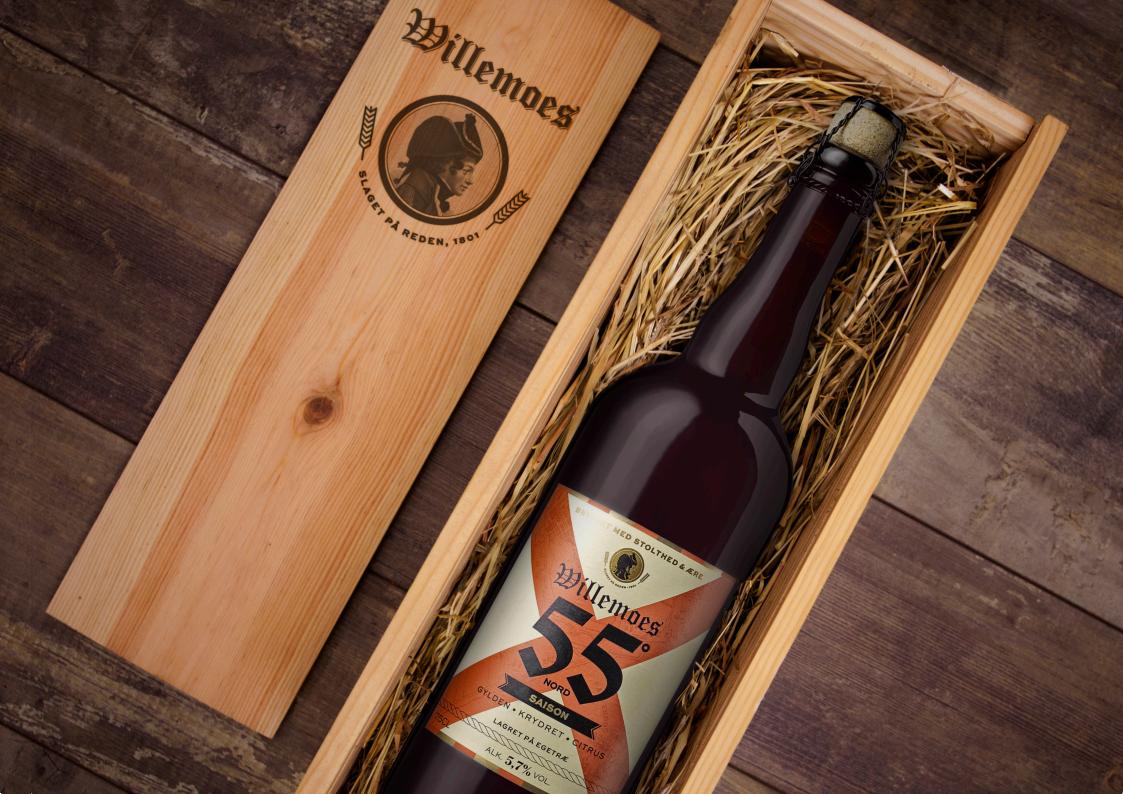

WILLEMOES / IDENTITY & PACKAGING

LOCATION 55° NORTH
THE BATTLE OF COPENHAGEN

The famous Battle of Copenhagen in 1801, took place at latitude 55° North in the harbor of Copenhagen.

DANISH NAVAL HERO
PETER WILLEMOES

Willemoes beers are brewed as a tribute to the Danish naval hero, Peter Willemoes who fought bravely during the Battle of Copenhagen.

MARITIME SIGNAL FLAGS

The design is inspired by the maritime signal flags used to communicate with during the Battle of Copenhagen.

## Willemoes

LOCATION 55° NORTH

THE BATTLE OF COPENHAGEN

DANISH NAVAL HERO
PETER WILLEMOES

MARITIME SIGNAL FLAGS

BRYSGET MED STOLTHED & CRE

## Billemoes

BELGISK ALE

**RØD • AROMATISK • KRYDRET** 

ALK. 7.0% VOL.

50CL

9-100
SERVERING

CRO - CLAUS RYSSER OGIHARA CLAUSRYSSER.COM / HELLO@CLAUSRYSSER.COM