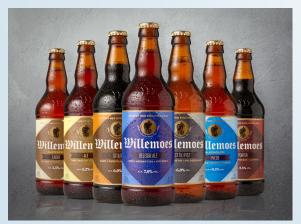

WILLEMOES / IDENTITY & PACKAGING

LOCATION 55° NORTH
THE BATTLE OF COPENHAGEN

The famous Battle of Copenhagen in 1801, took place at latitude 55° North in the harbor of Copenhagen.

DANISH NAVAL HERO
PETER WILLEMOES

Willemoes beers are brewed as a tribute to the Danish naval hero, Peter Willemoes who fought bravely during the Battle of Copenhagen.

MARITIME SIGNAL FLAGS

The design is inspired by the maritime signal flags used to communicate with during the Battle of Copenhagen.

## Willemoes

LOCATION 55° NORTH

THE BATTLE OF COPENHAGEN

DANISH NAVAL HERO
PETER WILLEMOES

MARITIME SIGNAL FLAGS

BRYSGET MED STOLTHED & CRE