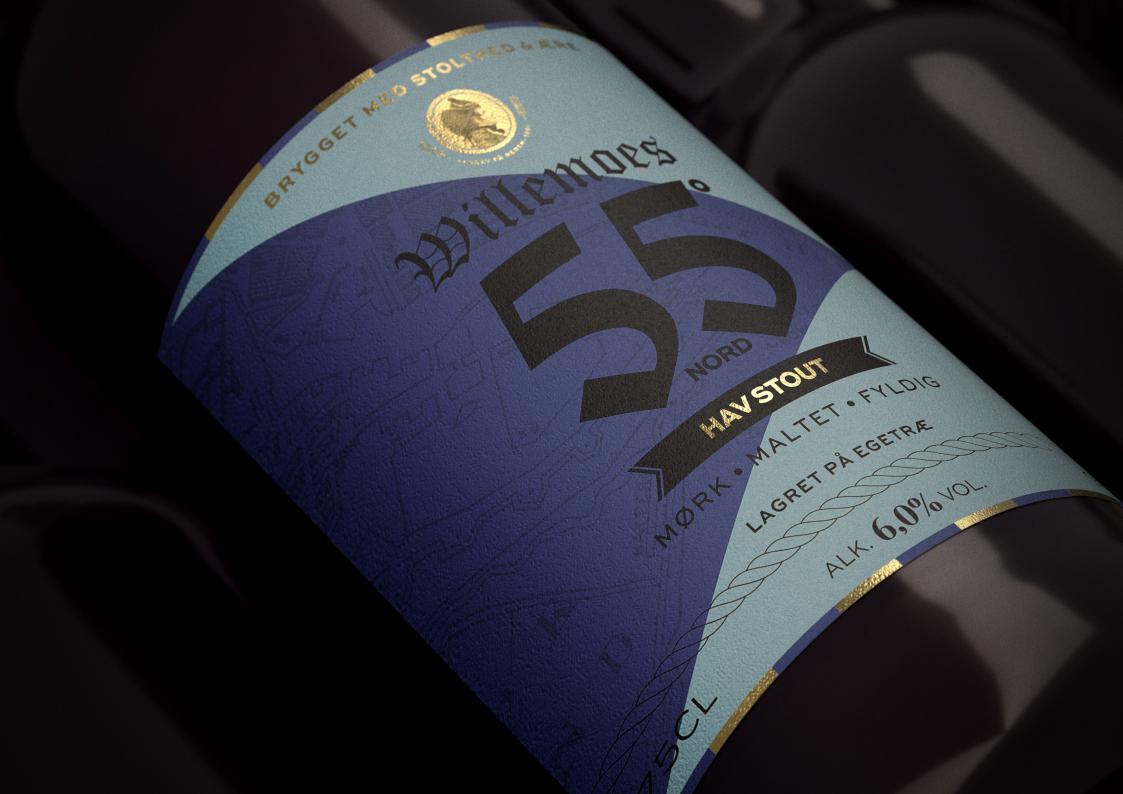

WILLEMOES / IDENTITY & PACKAGING

LOCATION 55° NORTH
THE BATTLE OF COPENHAGEN

The famous Battle of Copenhagen in 1801, took place at latitude 55° North in the harbor of Copenhagen.

DANISH NAVAL HERO
PETER WILLEMOES

Willemoes beers are brewed as a tribute to the Danish naval hero, Peter Willemoes who fought bravely during the Battle of Copenhagen.

MARITIME SIGNAL FLAGS

The design is inspired by the maritime signal flags used to communicate with during the Battle of Copenhagen.

## Willemoes

LOCATION 55° NORTH

THE BATTLE OF COPENHAGEN

DANISH NAVAL HERO
PETER WILLEMOES

MARITIME SIGNAL FLAGS

BRYSGET MED STOLTHED & CRE