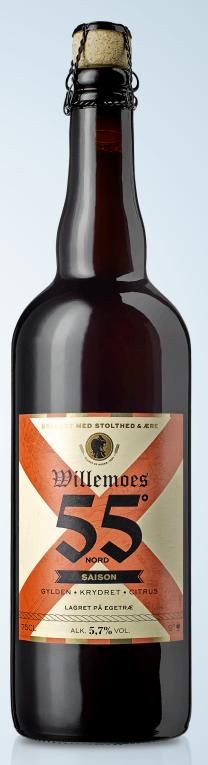

WILLEMOES / IDENTITY & PACKAGING

LOCATION 55° NORTH
THE BATTLE OF COPENHAGEN

The famous Battle of Copenhagen in 1801, took place at latitude 55° North in the harbor of Copenhagen.

DANISH NAVAL HERO
PETER WILLEMOES

Willemoes beers are brewed as a tribute to the Danish naval hero, Peter Willemoes who fought bravely during the Battle of Copenhagen.

MARITIME SIGNAL FLAGS

The design is inspired by the maritime signal flags used to communicate with during the Battle of Copenhagen.

## Willemoes

LOCATION 55° NORTH

THE BATTLE OF COPENHAGEN

DANISH NAVAL HERO
PETER WILLEMOES

MARITIME SIGNAL FLAGS

BRYSGET MED STOLTHED & CRE