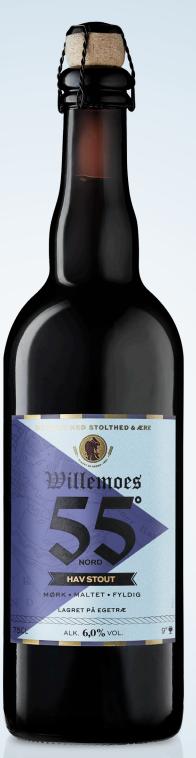

WILLEMOES / IDENTITY & PACKAGING

LOCATION 55° NORTH
THE BATTLE OF COPENHAGEN

The famous Battle of Copenhagen in 1801, took place at latitude 55° North in the harbor of Copenhagen.

DANISH NAVAL HERO
PETER WILLEMOES

Willemoes beers are brewed as a tribute to the Danish naval hero, Peter Willemoes who fought bravely during the Battle of Copenhagen.

MARITIME SIGNAL FLAGS

The design is inspired by the maritime signal flags used to communicate with during the Battle of Copenhagen.

## Willemoes

LOCATION 55° NORTH

THE BATTLE OF COPENHAGEN

DANISH NAVAL HERO
PETER WILLEMOES

MARITIME SIGNAL FLAGS

BRYSGET MED STOLTHED & CRE