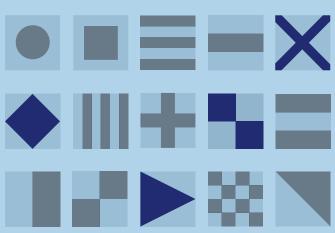

WILLEMOES / IDENTITY & PACKAGING

LOCATION 55° NORTH
THE BATTLE OF COPENHAGEN

The famous Battle of Copenhagen in 1801, took place at latitude 55° North in the harbor of Copenhagen.

DANISH NAVAL HERO
PETER WILLEMOES

Willemoes beers are brewed as a tribute to the Danish naval hero, Peter Willemoes who fought bravely during the Battle of Copenhagen.

MARITIME SIGNAL FLAGS

The design is inspired by the maritime signal flags used to communicate with during the Battle of Copenhagen.