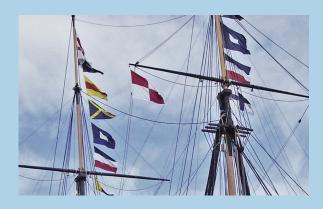

Willemoes beers are brewed as a tribute to the Danish naval hero, Peter Willemoes who fought bravely during the Battle of Copenhagen.

MARITIME SIGNAL FLAGS

The design is inspired by the maritime signal flags used to communicate with during the Battle of Copenhagen.