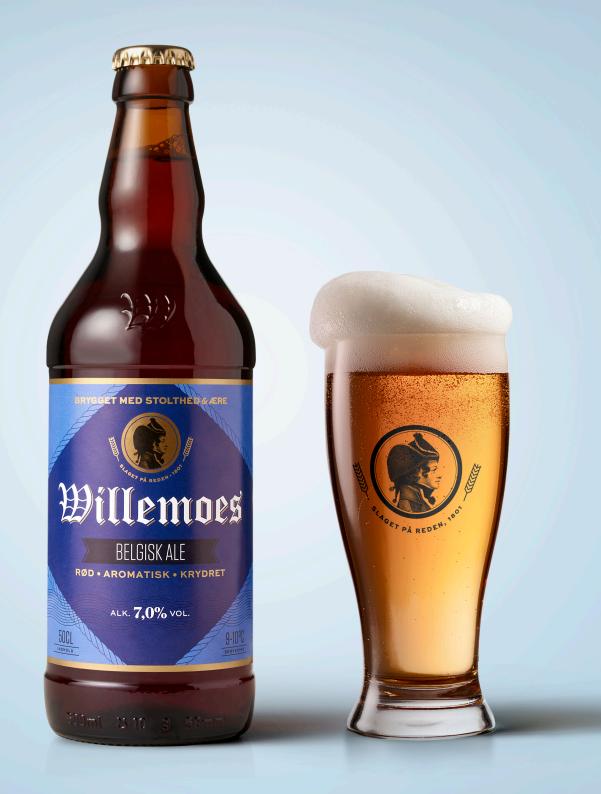

Willemoes beers are brewed as a tribute to the Danish naval hero, Peter Willemoes who fought bravely during the Battle of Copenhagen.

MARITIME SIGNAL FLAGS

The design is inspired by the maritime signal flags used to communicate with during the Battle of Copenhagen.

## Billemoes

BELGISK ALE

**RØD • AROMATISK • KRYDRET** 

ALK. 7.0% VOL.

50CL

9-100
SERVERING

CRO - CLAUS RYSSER OGIHARA CLAUSRYSSER.COM / HELLO@CLAUSRYSSER.COM